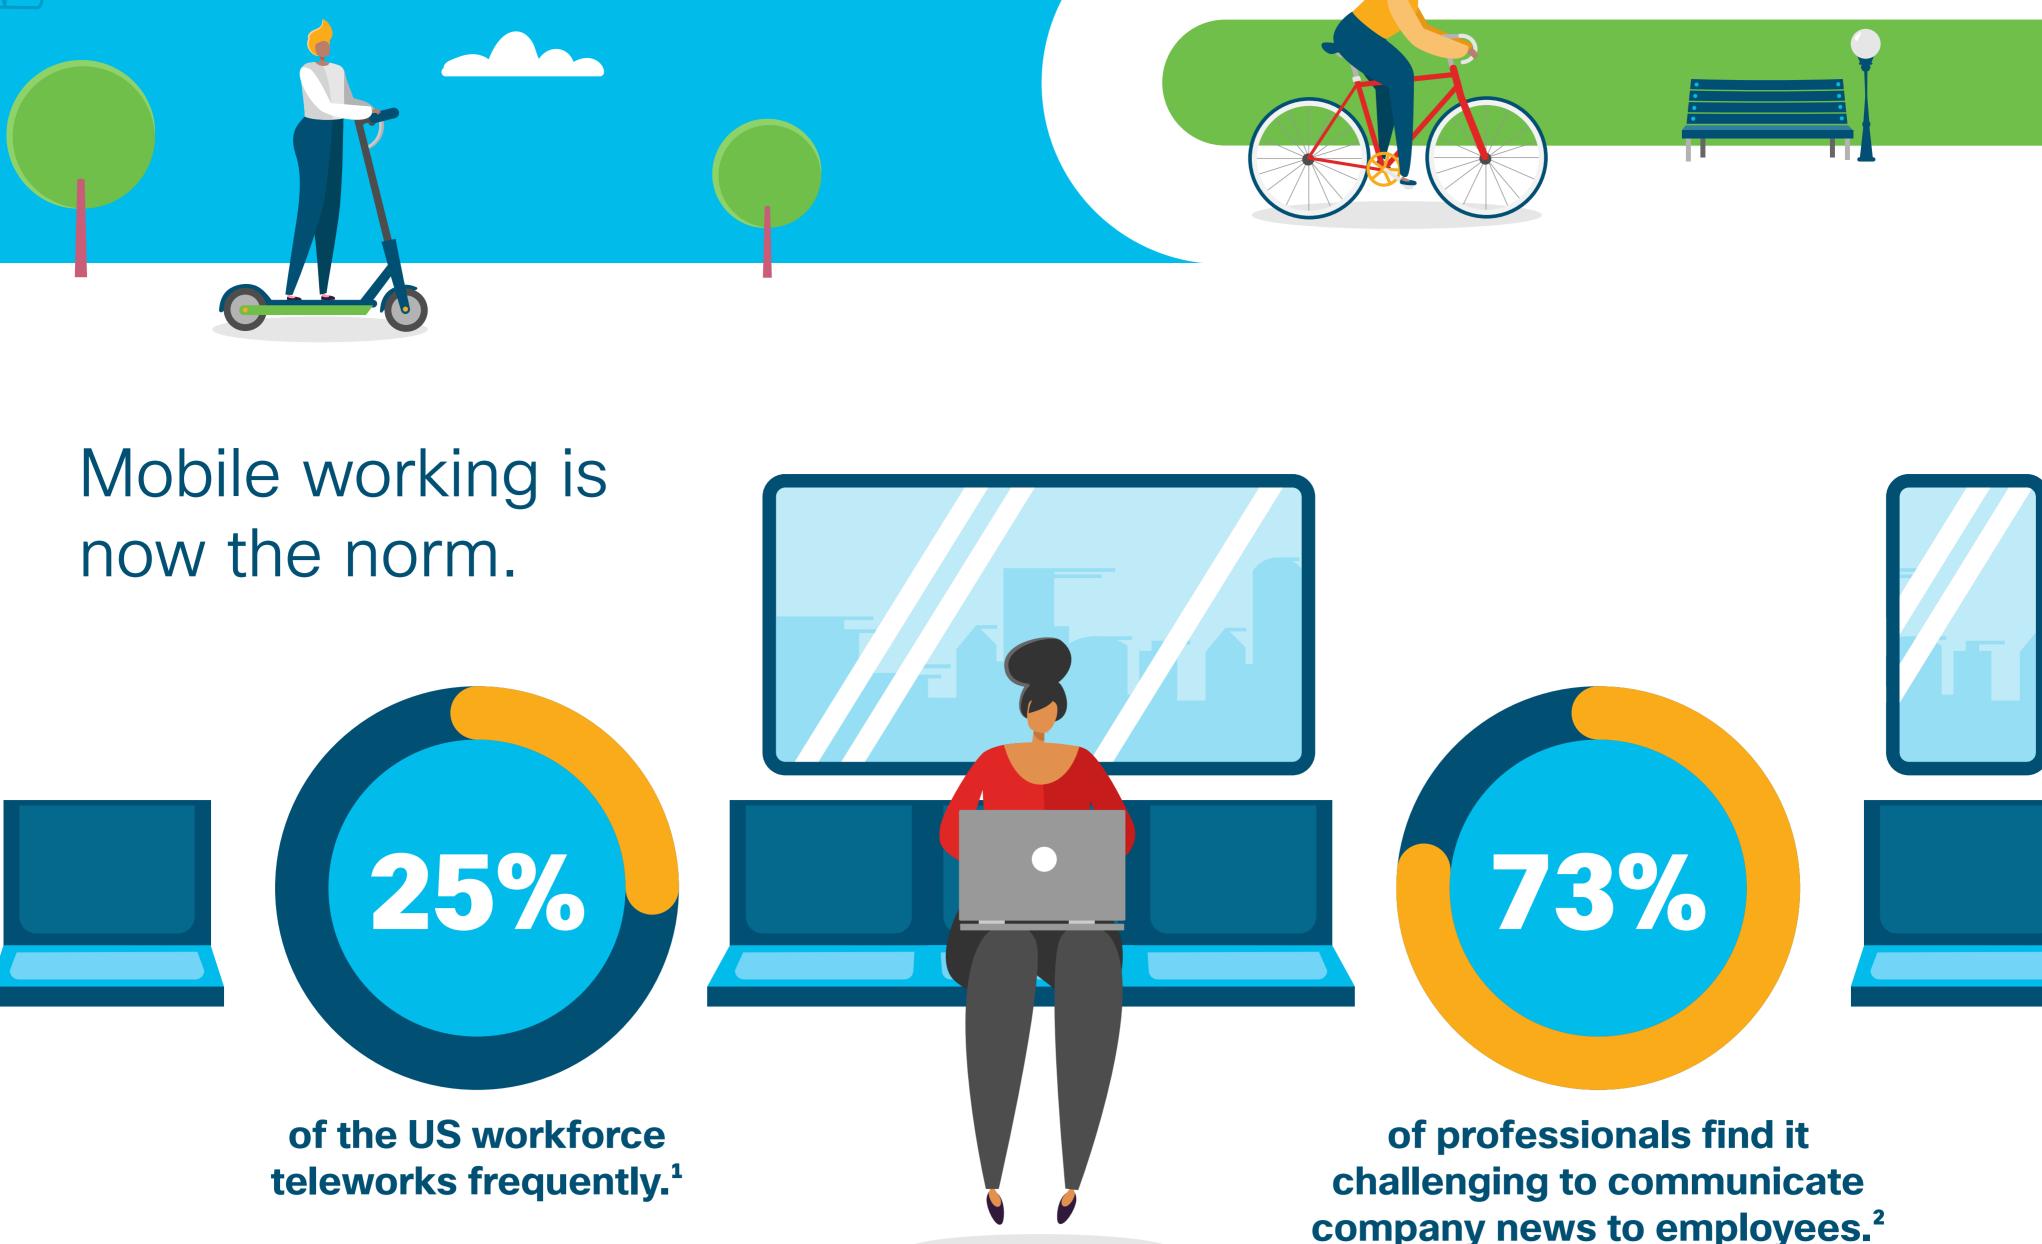

Is Inefficient Mobile

Working Damaging

Your Business?



## **FRUSTRATED**

at using tools which aren't designed for a mobile environment.

**LOWER JOB SATISFACTION** 

as don't have access to the

right tools for the job.



Partner



**Businesses suffer through:** 



## as mobile workers often can't

be easily contacted.





### due to employees usingnon-approved apps.

**SECURITY BREACHES** 

## stored on a personal phone.

when an employee leaves data



**Cloud Communications offers a** 



powerful set of capabilities.





make business calls.



# from wherever you are.

**WORK ANYWHERE** 

Have the same functionality

**SIMPLICITY** Intuitive apps that let you work the way you want.

# **MULTI-IDENTITY** Use your personal smartphone to

## **ANY NETWORK** Use wi-fi at home