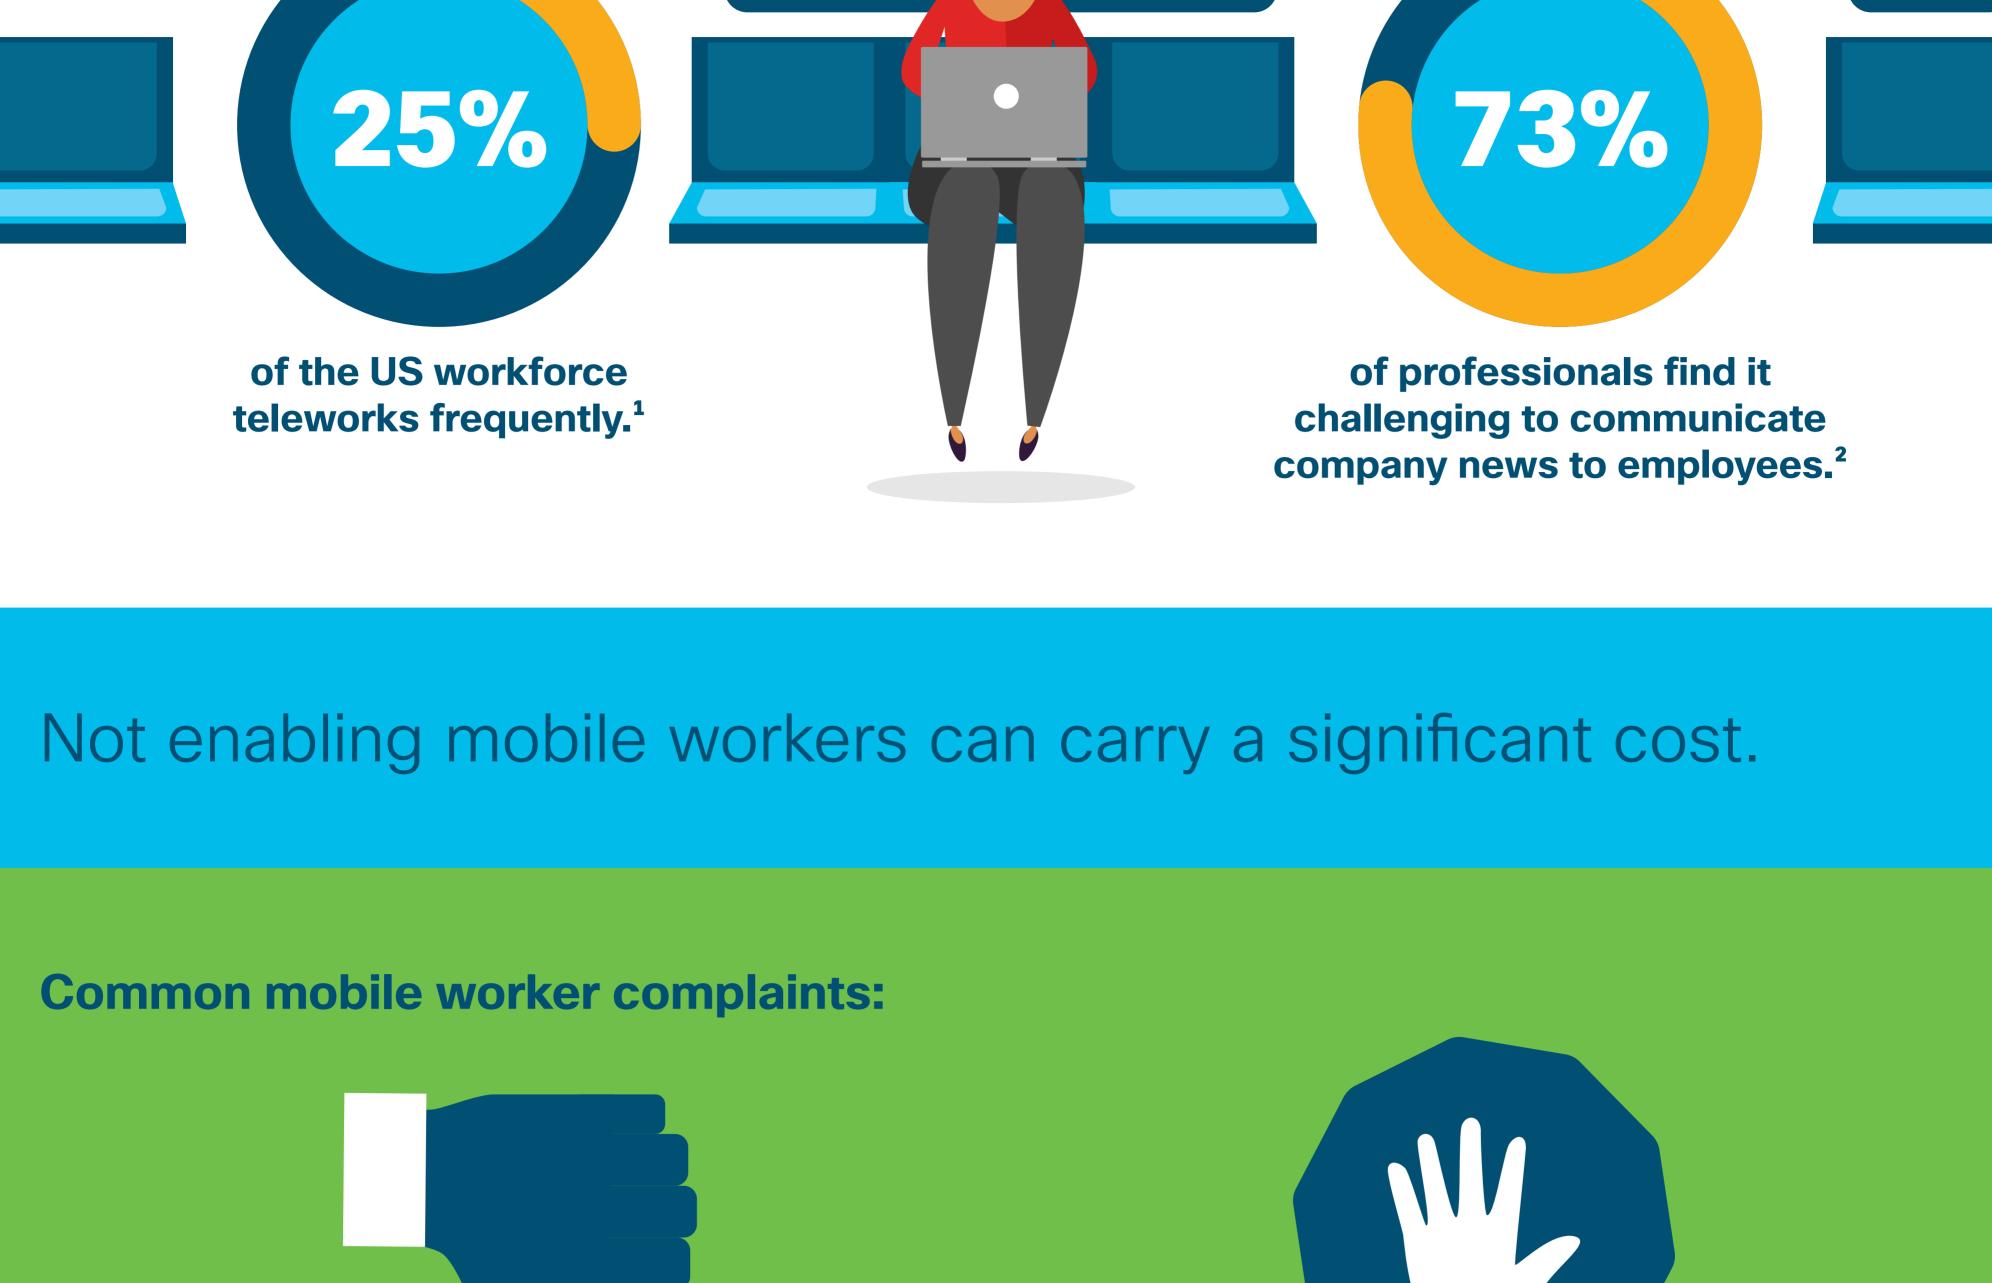

## **FRUSTRATED**

at using tools which aren't designed for a mobile environment.

**LOWER JOB SATISFACTION** 

as don't have access to the

right tools for the job.

Partner

**Businesses suffer through:** 

## as mobile workers often can't

be easily contacted.