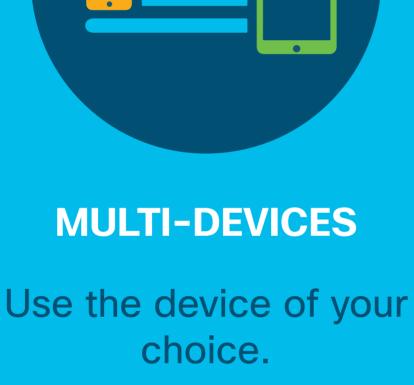

# from wherever you are.

**WORK ANYWHERE** 

Have the same functionality

**SIMPLICITY** Intuitive apps that let you work the way you want.

## **ANY NETWORK** Use wi-fi at home and cellular on the road.